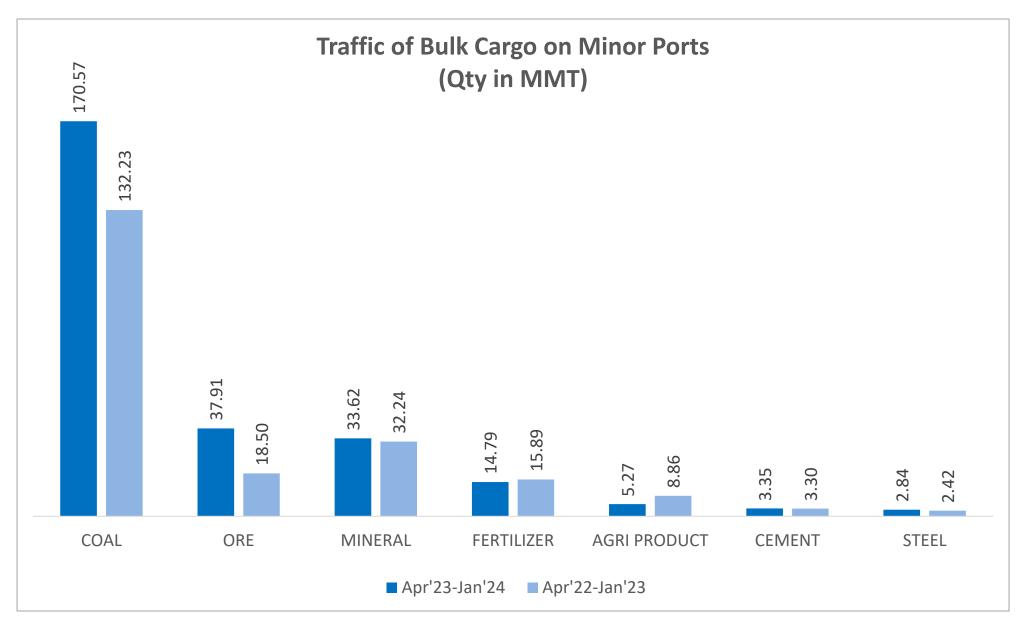

### **BULK CARGO**

- Coal shipment at Indian minor ports during Apr'23-Jan'24 increased nearly 22.48% to 170.57 MMT from 132.23 MMT for the same period last year.
- There was significant increase of 51.20% in the shipment of ore from 18.50 MMT in Apr'22-Jan'23 to 37.91 MMT in Apr'23-Jan'24.
- Total Bulk Cargo traffic at minor ports increased nearly 20.47% to 268.36 MMT from 213.44 MMT for the same period last year.