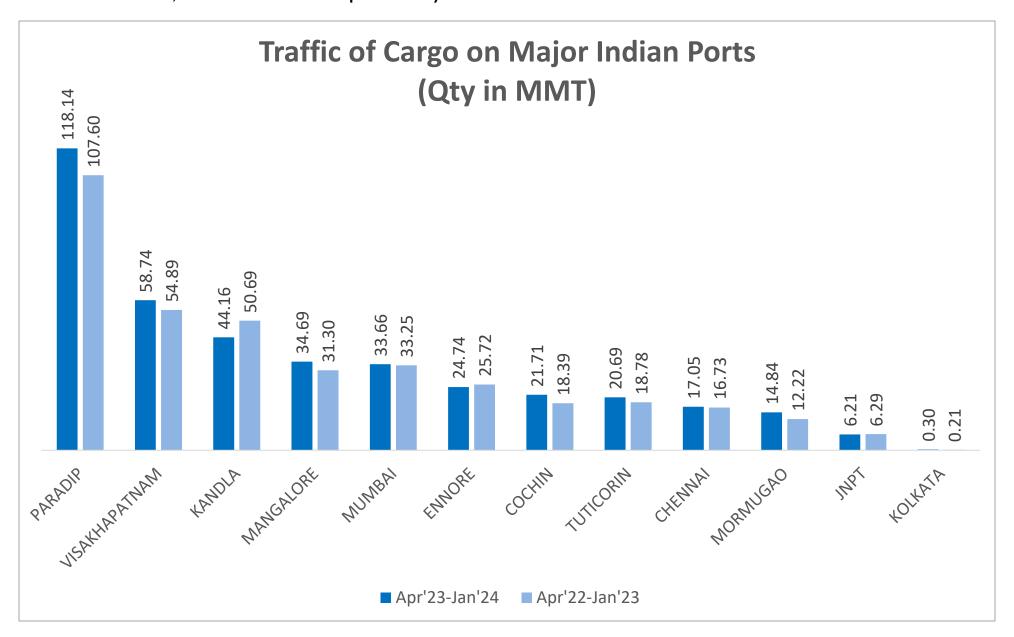

### **BULK CARGO**

- India's coal production increased by 11.18% to 14.36 MMT from 12.76 MMT during Jan'24 as compared to Jan'23.
- Coal traffic on Major Indian ports stood at 131.99 MMT in April'23-Jan'24.
- Shipments of ore, including pellets through the 12 major ports, increased by 35.47% Y-O-Y to 44.97 MMT in April'23-Jan'24 as compared to April'22-Jan'23.