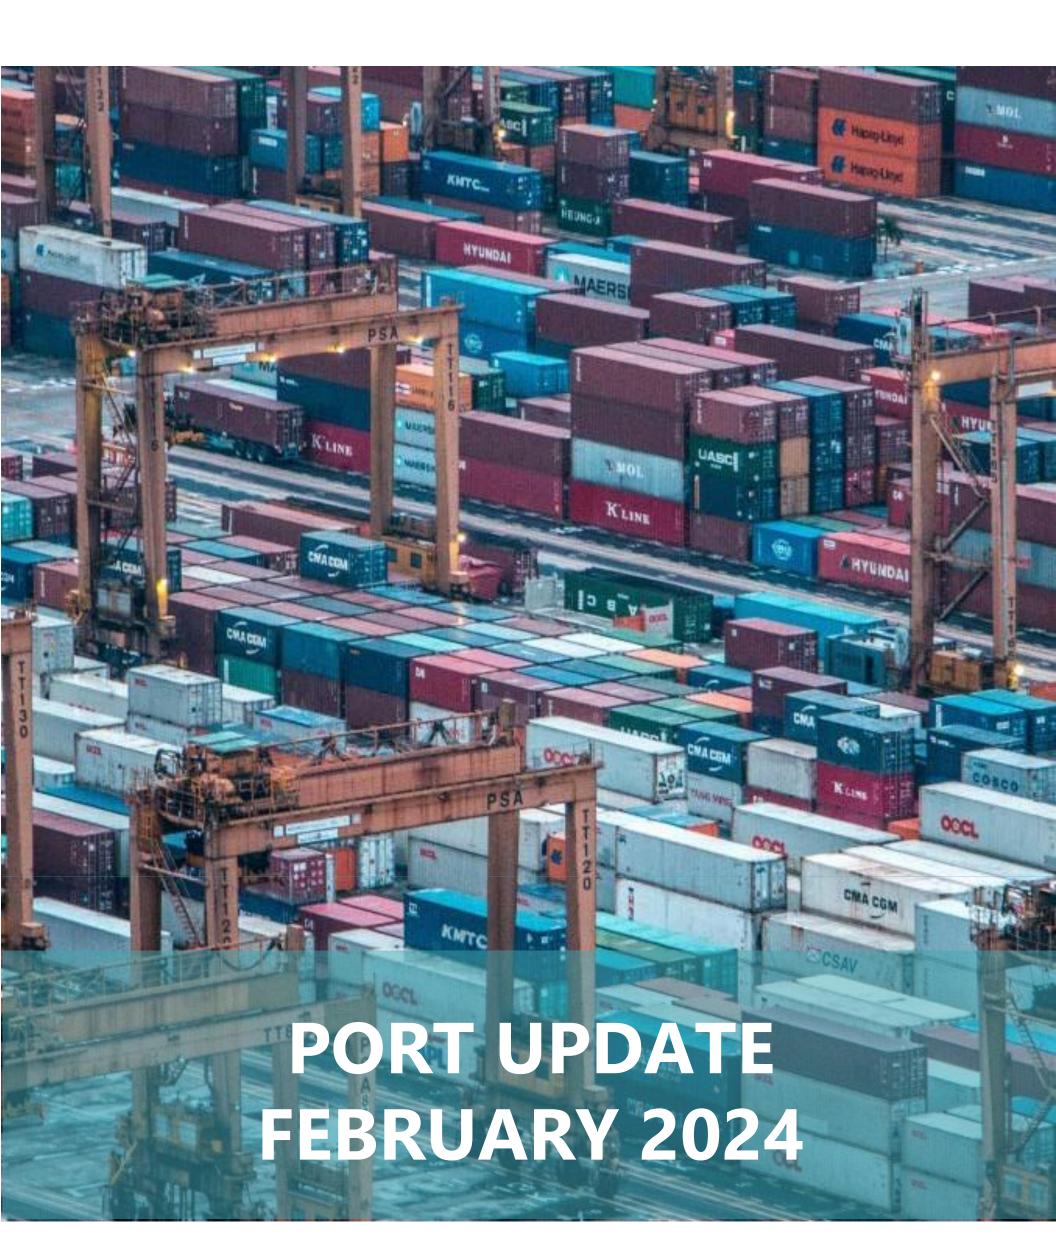

### KEY POINTS MAJOR PORTS

- Between major and minor ports, 896.91 MMT of traffic saw movement in Apr'23-Jan'24 which was an increase of 9.15% as compared to the same period last fiscal. 95.43 MMT of traffic was maintained in Jan'24 which showed an increase of 11.63% as compared to Jan'23.
- Major ports reported volume growth of 4.77% to 394.93 MMT in Apr'23-Jan'24, as compared to total volume of 376.08 MMT during same period last year. In the month of Jan'24, the traffic was recorded at 44.33 MMT which was an increase by 11.13% compared to Jan'23.
- Traffic wise Paradip, Visakhapatnam & Kandla showed the highest traffic at 118.14 MMT, 58.74 MMT, 44.16 MMT respectively.