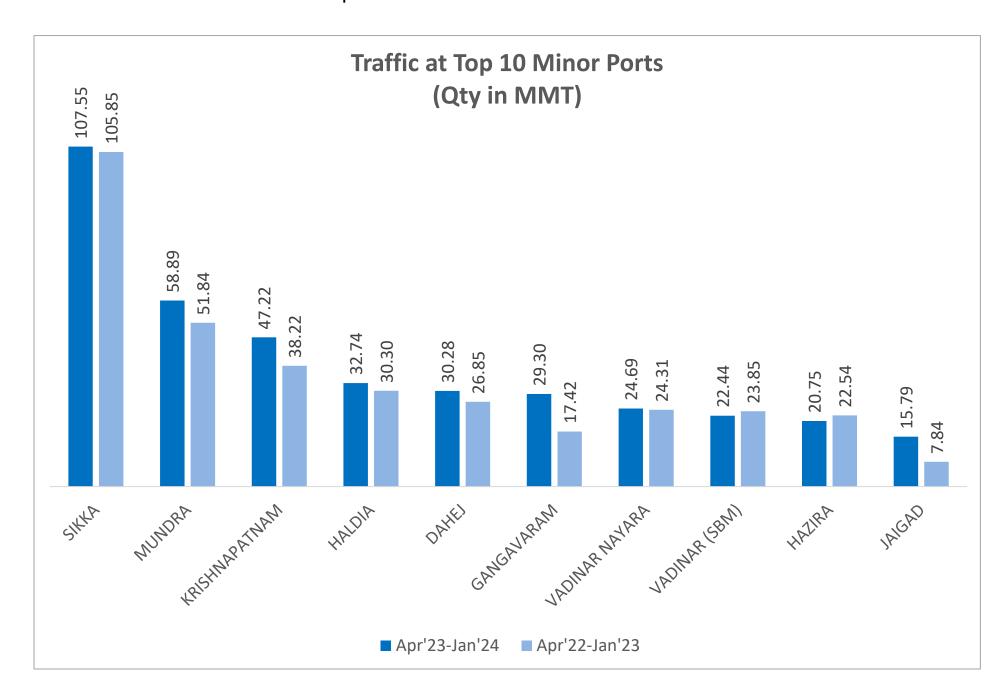

### KEY POINTS MINOR PORTS

- Minor ports reported volume increase of 12.60% to 501.98 MMT in Apr'23-Jan'24, as compared to total volume of 438.72 MMT during same period last year. In Jan'24, the total reported volume was 51.10 MMT which showed an increase of 12.05% Y-O-Y.
- Traffic wise top three ports Sikka, Mundra & Krishnapatnam showed traffic of 107.55 MMT, 58.89 MMT & 47.22 MMT resp.