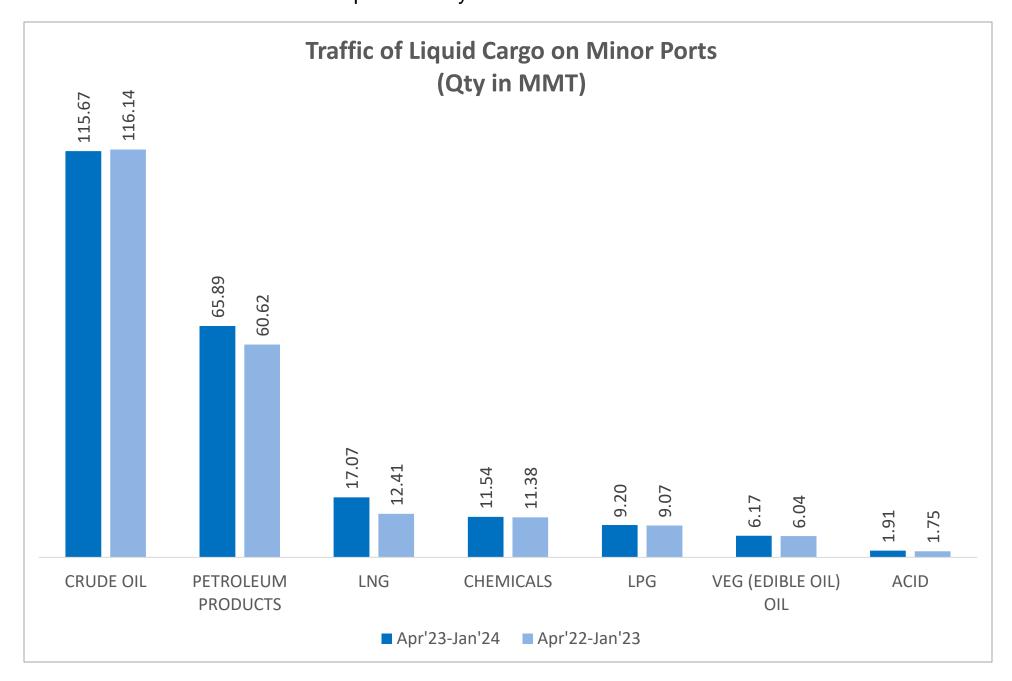

### **LIQUID CARGO**

- Crude oil, POL & LPG/LNG shipments at Indian minor ports was recorded at 207.83 MMT and other Liquids traffic at major port rose to 19.62 MMT in Apr'23-Jan'24.
- Total Liquid Cargo traffic at minor ports increased during Apr'23-Jan'24 by 4.42% to 227.45 MMT from 217.40 MMT for the same period last year.