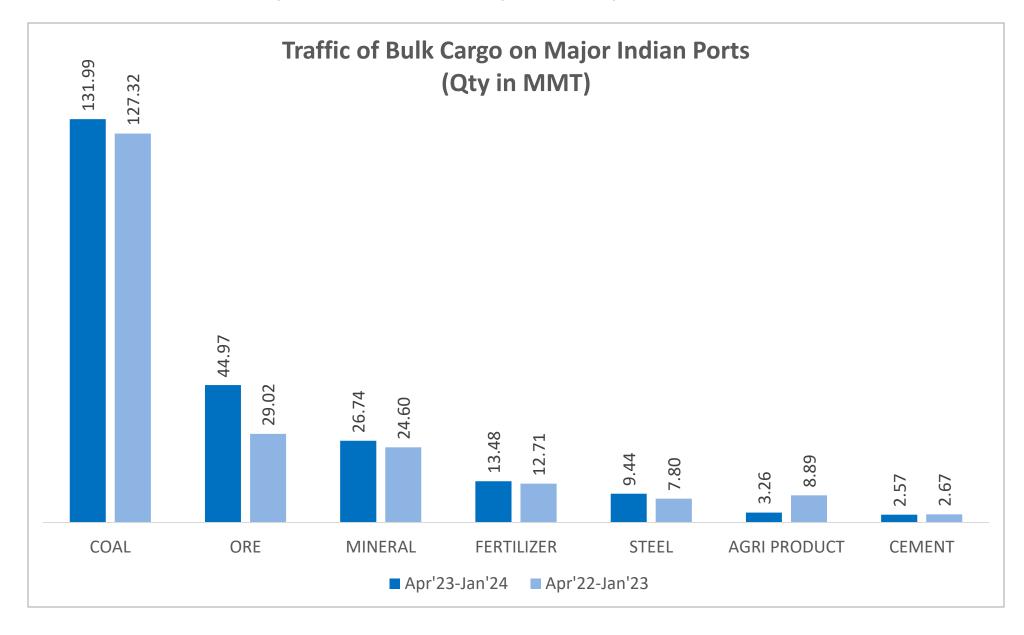

### **LIQUID CARGO**

• P.O.L., Crude, LPG/LNG shipments rose to 135.00 MMT by 4.42%, while Other Liquids traffic at major port rose to 19.91 MMT.